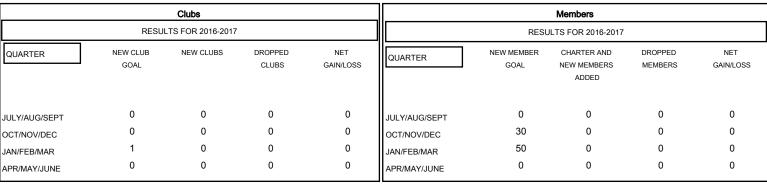

## MONTHLY MEMBERSHIP PROGRESS REPORT

District C 2

Results as of: 6/30/2016

GMT: OPEN LOCATION ALBERTA GMT CA 2

| DROPPED CLUBS: 0                    |             | 0 CLUBS OF 0 ADDED 1 OR MORE NEW<br>MEMBERS | GENDER DISTRIBUTION  MALE 0 (100.00%) |             |   |
|-------------------------------------|-------------|---------------------------------------------|---------------------------------------|-------------|---|
| DROPPED MEMBERS                     |             |                                             | FEMALE                                | 0 (100.00%) |   |
| DECEASED C CLUB CANCELLED C OTHER C | o<br>o<br>o | CLICK HERE FOR HEALTH ASSESSMENT DATA       | FAMILY UNIT MEMBERS HEAD OF HOUSEHOLD |             | 0 |
| TOTAL (                             | 0           |                                             | NON-HEAD OF HOUSEHOLD                 |             | 0 |