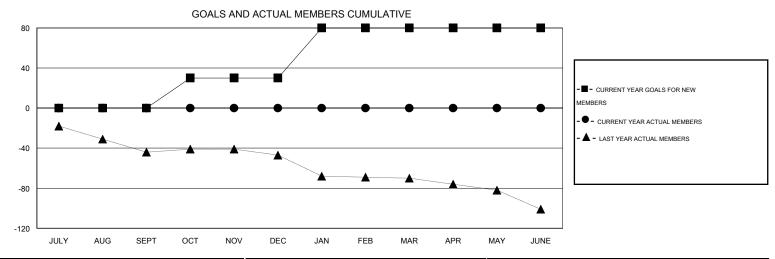

## MONTHLY MEMBERSHIP PROGRESS REPORT

District C 2

Results as of: 6/30/2016

GMT: OPEN LOCATION ALBERTA GMT CA 2

| DROPPED CLUBS: 0                    |             | 0 CLUBS OF 0 ADDED 1 OR MORE NEW<br>MEMBERS | GENDER DISTRIBUTION  MALE 0 (100.00%) |             |   |
|-------------------------------------|-------------|---------------------------------------------|---------------------------------------|-------------|---|
| DROPPED MEMBERS                     |             |                                             | FEMALE                                | 0 (100.00%) |   |
| DECEASED C CLUB CANCELLED C OTHER C | o<br>o<br>o | CLICK HERE FOR HEALTH ASSESSMENT DATA       | FAMILY UNIT MEMBERS HEAD OF HOUSEHOLD |             | 0 |
| TOTAL (                             | 0           |                                             | NON-HEAD OF HOUSEHOLD                 |             | 0 |